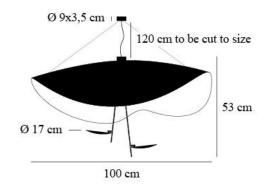

#### PRODUCT SPECIFICATION

Light Source: 2 x 17W, 2700K, 3400 Lumens

IP Code:

Dimming: Dimmable using trailing edge dimming.

**Dimensions:** Disc: Ø17cm

Height: 53cm Width: 100cm

Ceiling Canopy: Ø9cm x 3.5cm Maximum Drop Height: 120cm