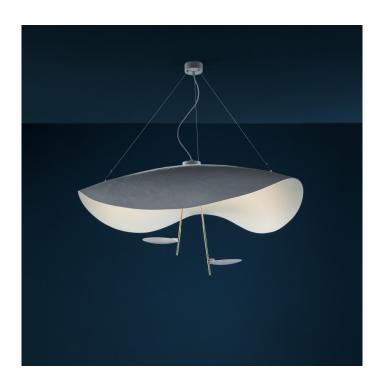

## Catellani & Smith Lederam Manta **S2 LED Suspension Light**

The Lederam Manta S2 Suspension Light by Catellani & Smith is a true statement piece that creates a talking point in any space. The large 100cm diameter of the shade will bring a grand addition to your dining room, living space, or commercial area. The shade is hand crafted and comes in a selection of colour finishes, from white with a gold leaf interior to black with a copper interior and many more. The Lederam Manta S2 also features adjustable disc shades that create a stunning uplight into the interior of the oversized shade to illuminate its elegant design. This uplight reflects off the inside of the 100cm fiberglass shade onto the surface below.

This genius design by Enzo Catellani creates a lighting fixture with zero glare and lots of glowing ambient light. With the metallic finishes, the downlight created reflects the golden glow from the gold and copper leaf interiors and forms a unique and warming light ideal for cosy dining spaces or relaxing living rooms.