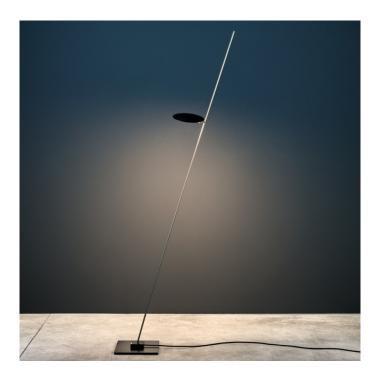

## Catellani & Smith Lederam F1 LED Floor Light

The Lederam F1 floor lamp was designed by Enzo Catellani for Catellani & Smith, it is a striking floor lamp with a modern sleek design that brings together the beauty of Catellani & Smith and the simplicity of cleverly crafted design. The main characteristic of the Lederam F1 floor lamp is its iconic lean that almost appears to be tilting right over. This courageous design suggests an elegant and delicate touch and provides a soft ambient lighting solution. The long matte satin stem holds the adjustable ultra-thin black shade in place as it can rotate to angle the light perfectly. Therefore, the Lederam F1 floor lamp will provide not only a downward beam of light but can also bring an ambient glow to your space as the shade can direct the light towards a wall or corner.

The silhouette of the Lederam F1 is a unique and iconic design that amplifies the stunning simplicity of Enzo Castellani's designs as he uses the Lederam collection to 'embody the accuracy of the motion required to draw a line'.