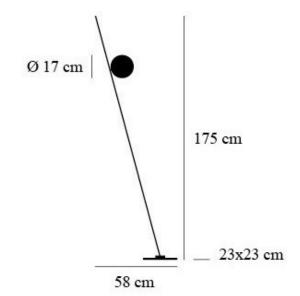

### PRODUCT SPECIFICATION

Light Source: 17W, 2700K, 1400 Lumens

IP Code: 20

**Dimming:** In-line dimmer on the cable.

Dimensions: Shade: Ø17cm

Height: 175cm Width: 58cm Base: 23cm x 23cm