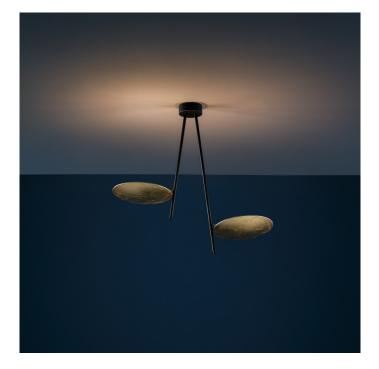

# Catellani & Smith Lederam C2 LED Ceiling Light

SOURCE: https://www.davidvillagelighting.co.uk/product/Catellani-Smith-Lederam-C2-LED-Ceiling-Light/15879

## Catellani & Smith Lederam C2 LED Ceiling Light

The Lederam C2 Ceiling Light was designed by Enzo Catellani and is described by Catellani & Smith as 'embodying the accuracy of the motion required to draw a line'. With the stark black straight stems attaching the ultra-thin shades to the wall fitting, the C2 LED Ceiling Lamp makes a juxtaposition between the straight bold stems and the soft rounded shades. This combination of matte black and metallic gold enhances the qualities of both materials as they balance the overall design. The use of the gold finish brings a touch of luxury to the space and characterises the elegance and beauty that Catellani & Smith bring to each and every product.

The two integrated LED light sources are hidden above the thin golden shades to provide an ambient uplight that creates a peaceful indirect lighting solution ideal for those calming spaces in your home or commercial space. Place the Lederam C2 Ceiling Light above a table, workspace, or hallway as it emits an ambient glow and brings a glistening golden touch to your room.