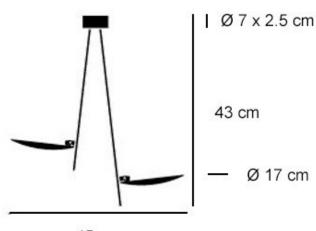

#### **PRODUCT SPECIFICATION**

| Light<br>Source: | 2 x 17W, 2700K, 3400 Lumens                                                                                     |
|------------------|-----------------------------------------------------------------------------------------------------------------|
| IP Code:         | 20                                                                                                              |
| Dimming:         | Dimmable via 1-10v dimming systems. Please consult your electrician, additional wiring may be required on site. |
| Dimensions:      | Disks: Ø17cm<br>Height: 43cm<br>Width: 45cm<br>Ceiling Canopy: Ø7cm x 2.5 cm                                    |

45 cm