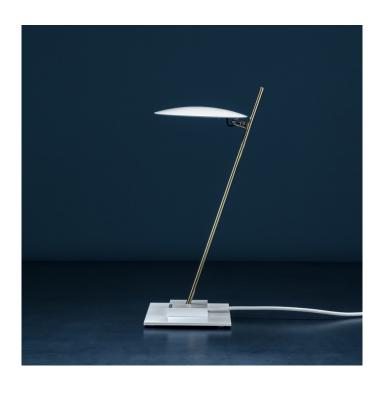

## Catellani & Smith Lederam T1 LED Table Lamp

The Catellani & Smith Lederam T1 table lamp embodies the opulence and style of the Lederam collection whilst being small enough for a bedside or desk lamp. The shade can tilt and rotate to direct the light so that you can have the ideal lighting solution for your space. From a directed brighter light to a more ambient backlight, the Lederam Table Lamp by Catellani & Smith can provide multiple lighting solutions for smaller spaces.

This LED table lamp brings together the luxury and beauty of metallic finishes along with minimalist and stylish monochrome colours. This highlights the quality and simplicity of both materials and elevates the design.