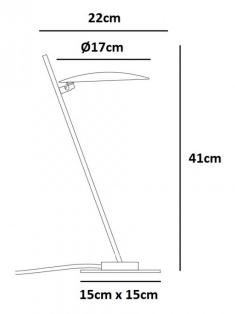

### PRODUCT SPECIFICATION

Light Source: 10W, 2700K, 1441 Lumens

IP Code: 20

**Dimming:** In-line dimmer included on cable.

Dimensions: Shade: Ø17cm

Height: 41cm Width: 22cm Base: 15cm x 15cm