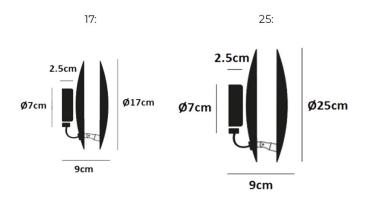

#### **PRODUCT SPECIFICATION**

Depth: 9 cm

| Light Source: | 17W, 2700K, 1700 Lumens                                                                   |
|---------------|-------------------------------------------------------------------------------------------|
| IP Code:      | 20                                                                                        |
| Dimming:      | Dimmable using trailing edge systems.                                                     |
| Dimensions:   | <b>17</b> :<br>Disc Diameter: Ø17 cm<br>Back Plate Dimensions: Ø7 x 2.5 cm<br>Depth: 9 cm |
|               | <b>25</b> :<br>Disc Diameter: Ø25 cm<br>Back Plate Dimensions: Ø7 x 2.5 cm                |