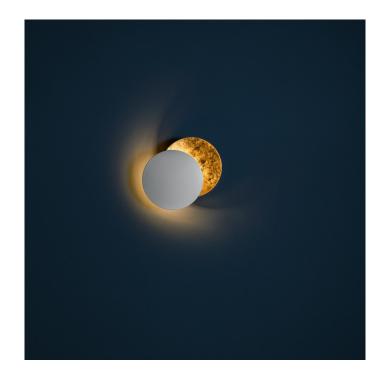

# Catellani & Smith Lederam W LED Wall Light

Designed by Enzo Catellani, the Catellani & Smith Lederam W Wall Light combines the simple and extravagant in one small but impressive lighting fixture. This wall light creates a juxtaposition between the matt and shimmering finishes as both enhance the other. Both discs can be adjusted to personalise the style as well as the lighting direction and intensity. This allows you to create and manoeuvre the Lederam W to whatever suits your space best. Ideal for hallways and corridors, these slim wall lights add a splash of luxury to your space whilst also remaining practical and functional.

Available in an all-copper or a white and gold finish, the Lederam gives you a wide range of choice and freedom to customise and adapt your fitting to your interior.

Ph credits: Nava Rapacchietta