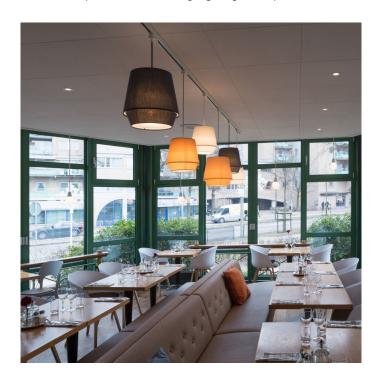

## PRODUCT DESCRIPTION

Designer: Note Design Studio

Zero Elements Large Suspension. Note Design Studio's fascination for the Nordic mountains and its light. Dawn, dusk, midnight sun. Glittering lakes, wilderness and flora. Elements simple shapes direct the light and well-balanced materials give the design elasticity and great usability; these textile fixtures are available in blue and white color as standard. other colors on request.