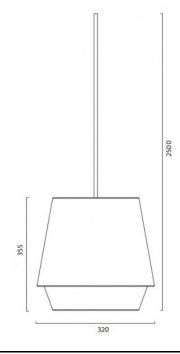

## PRODUCT SPECIFICATION

Light Source: 1 x max 42W E27 (excluded)

IP Code: 20

Dimensions: Width of shade: 32 cm

Length of shade: 35.5 cm Total drop: 250 cm

For all sales and technical enquiries, please contact: