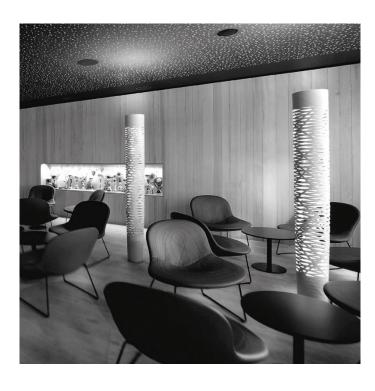

# Tress LED Large Floor Lamp by Foscarini

With an integrated LED light source, the Tress LED floor lamp was designed by Marc Sadler and is part of the <u>Foscarini Tress</u> <u>collection</u>. The range is characterised by the woven, criss-cross pattern that is made from a new process that combines resin tape and fibre glass.

Available in three colours, white, black and greige (a combination of grey and beige), the Tress LED floor light comes in a large size, perfect for providing an illuminating glow throughout the room. The floor lamp also comes with a dimmer switch so you can create the atmosphere you need, whether you need a bright light for reading or a soft light for relaxing. Use in lounges, bedrooms, reception rooms and more in both work spaces and homes.