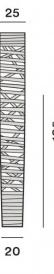

#### PRODUCT SPECIFICATION

Light Source: 58.2W, 2700K, 5624 lumens

IP Code: 20

**Dimming:** In line dimmer included on cable

**Dimensions:** Ø25cm top

195cm height Ø20cm base

For all sales and technical enquiries, please contact: