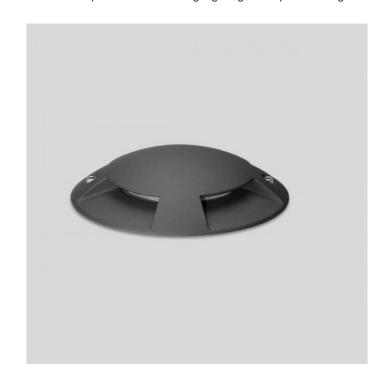

## PRODUCT DESCRIPTION

Bega 77090 in-ground luminaire, large.

LED surface-mounted luminaire with four-sided light sectors for installation on a foundation, an anchorage unit or a connection housing (both excluded - please contact us for price: 01142634266). Integral driver included.

Drive-over luminaire for vehicles with pneumatic tyres. For pressure load up to 1,000 kg. At the glass surface the luminaire attains an operating temperature of 30 °C.