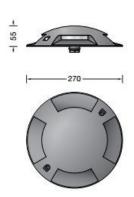

## PRODUCT DESCRIPTION

Bega 77090 in-ground luminaire, large.

LED surface-mounted luminaire with four-sided light sectors for installation on a foundation, an anchorage unit or a connection housing (both excluded - please contact us for price: 01142634266). Integral driver included.

Drive-over luminaire for vehicles with pneumatic tyres. For pressure load up to 1,000 kg. At the glass surface the luminaire attains an operating temperature of 30 °C.

## PRODUCT SPECIFICATION

Light Source: 15W, 3000K, 206 Lumens

IP Code: 67