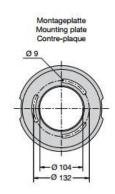

#### Please note:

Luminaire must not be used for installation in road lanes, where the fixture is exposed to a horizontal strain due to braking, acceleration and change of direction.

Luminaire made of aluminium alloy and stainless steel. Borosilicate glass, silicone gasket. Mounting plate made of stainless steel.