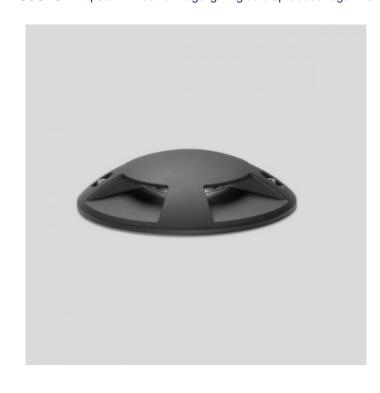

## PRODUCT DESCRIPTION

Bega 77070 in-ground luminaire, small.

LED surface-mounted luminaire with four-sided light sectors for installation on a foundation, an anchorage unit or a connection housing (both excluded - please contact us for price: 0114 263 4266). Remote driver required, contact us for options.

Drive-over luminaire for vehicles with pneumatic tyres. For pressure load up to 1,000 kg. At the glass surface the luminaire attains an operating temperature of 20 °C.