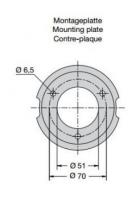

#### Please note:

Luminaire must not be used for installation in road lanes, where the fixture is exposed to a horizontal strain due to braking, acceleration and change of direction.

Luminaire made of aluminium alloy and stainless steel. Borosilicate glass, silicone gasket. Mounting plate made of stainless steel.