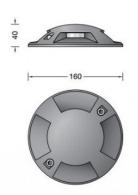

## PRODUCT DESCRIPTION

Bega 77070 in-ground luminaire, small.

LED surface-mounted luminaire with four-sided light sectors for installation on a foundation, an anchorage unit or a connection housing (both excluded - please contact us for price: 0114 263 4266). Remote driver required, contact us for options.

Drive-over luminaire for vehicles with pneumatic tyres. For pressure load up to 1,000 kg. At the glass surface the luminaire attains an operating temperature of 20 °C.