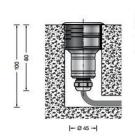

LED floodlight for recessed installation in compacted surfaces with  $\emptyset$  45 mm provided by the customer. Drive-over luminaire from vehicles with pneumatic tyres. For pressure load up to 1,000 kg.

#### Please note:

Luminaire must not be used for installation in road lanes, where the fixture is exposed to a horizontal strain due to braking, acceleration and change of direction.