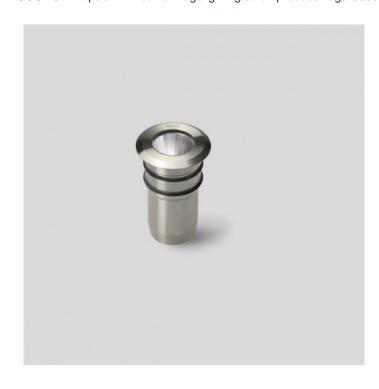

# PRODUCT DESCRIPTION

Bega 99366 In Ground - medium recessed LED, symmetrical floodlight. Safety glass clear. Made of stainless steel. Complete with housing installation. A separate power supply unit is required to operate the luminaires - contact use for prices: 0114 263 4266. **Note: driver required.** 

LED floodlight for recessed installation in compacted surfaces with  $\emptyset$  45 mm provided by the customer. Drive-over luminaire from vehicles with pneumatic tyres. For pressure load up to 1,000 kg.