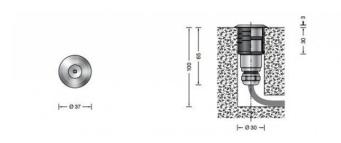

LED floodlight for recessed installation in compacted surfaces with  $\emptyset$  70 mm provided by the customer. Drive-over luminaire from vehicles with pneumatic tyres. For pressure load up to 1,000 kg.

In the centre of the glass surface the luminaire attains an operating temperature of only 35 °C.