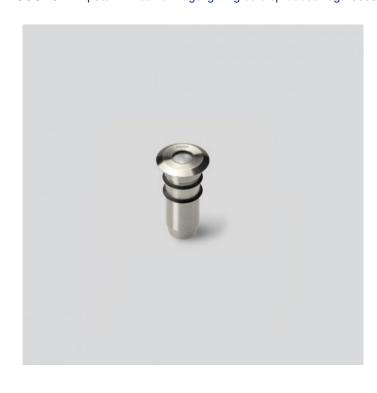

## PRODUCT DESCRIPTION

Bega 99356 In Ground - small recessed LED, symmetrical floodlight. Safety glass clear. Made of stainless steel. Complete with housing installation. A separate power supply unit is required to operate the luminaires - contact use for prices: 0114 263 4266. **Note: driver required.** 

LED floodlight for recessed installation in compacted surfaces with  $\emptyset$  70 mm provided by the customer. Drive-over luminaire from vehicles with pneumatic tyres. For pressure load up to 1,000 kg.