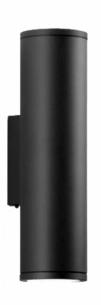

## **PRODUCT DESCRIPTION**

Bega 66519 wall light, large - LED, available in a graphite, white and silver finish. Light emission on two sides.

David

Village Lighting

Suitable for interior or exterior lighting.