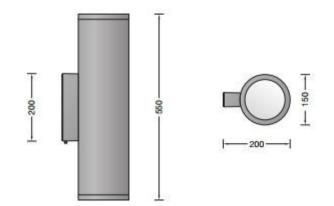

## **PRODUCT DESCRIPTION**

Bega 66519 wall light, large - LED, available in a graphite, white and silver finish. Light emission on two sides.

David

Village Lighting

Suitable for interior or exterior lighting.

## PRODUCT SPECIFICATION

| Light Source: | 28.5W, 3000K, 2263 Lumens<br>OR |
|---------------|---------------------------------|
|               | 28.5W, 4000K, 2334 Lumens       |
| IP Code:      | 65                              |
| Dimming:      | DALI dimmable.                  |