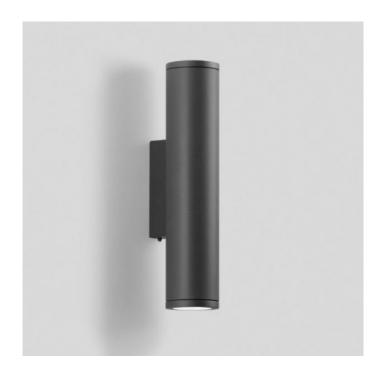

## PRODUCT DESCRIPTION

Bega 66516 wall light, medium - LED, available in a graphite, white and silver finish. Light emission on two sides. Suitable for interior or exterior lighting.

The used LED technique offers durability and optimal light output with low power consumption at the same time.

Luminaire made of aluminium alloy, aluminium and stainless steel. Clear safety glass. Silicone gasket.

Also available with other lamp options. Please contact the office for more details: 01142634266.