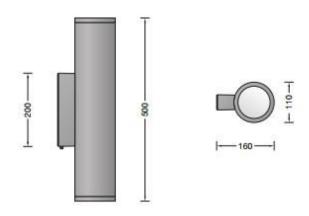

## PRODUCT SPECIFICATION

Light Source: 19W, 3000K, 1524 Lumens

OR

19W, 3000K, 1606 Lumens

IP Code: 65

**Dimming:** DALI dimmable.

For all sales and technical enquiries, please contact:

+44 (0)114 263 4266