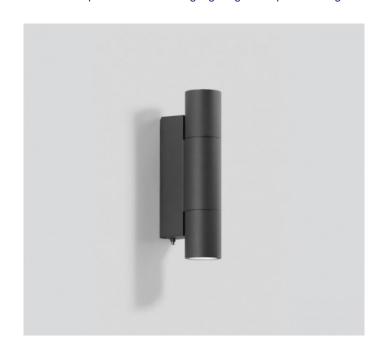

### PRODUCT DESCRIPTION

Bega 66512 wall light, small - LED, available in a graphite, white and silver finish. Light emission on two sides. Suitable for interior or exterior lighting.

The used LED technique offers durability and optimal light output with low power consumption at the same time.