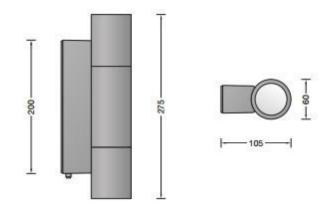

### PRODUCT SPECIFICATION

Light Source: 5.4W, 3000K, 297 Lumens

OR

5.4W, 4000K, 312 Lumens

IP Code: 65

**Dimming:** Non-dimmable