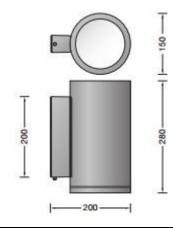

## PRODUCT SPECIFICATION

Light Source: 15W, 3000K, 1250 Lumens

IP Code: 65

**Dimming:** DALI dimmable.

For all sales and technical enquiries, please contact:

+44 (0)114 263 4266

info@davidvillagelighting.co.uk