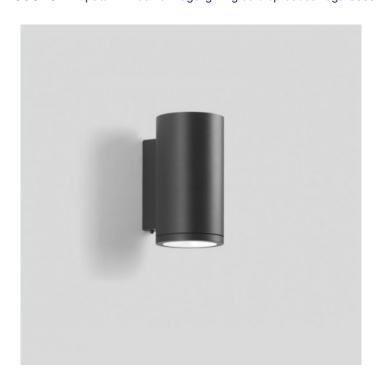

## PRODUCT DESCRIPTION

Bega 66698 wall light, large - LED, available in a graphite, white and silver finish. Light emission on one side only.

Suitable for interior or exterior lighting.

For illumination and design tasks in architecture. The luminaire can be installed in any burning position.

The used LED technique offers durability and optimal light output with low power consumption at the same time.

Luminaire made of aluminium alloy, aluminium and stainless steel. Clear safety glass. Silicone gasket.