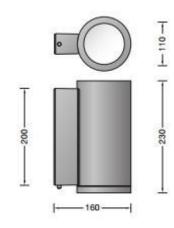

#### PRODUCT DESCRIPTION

Bega 66655 wall light, medium - LED, available in a graphite, white and silver finish. Light emission on one side only. Suitable for interior or exterior lighting.

For illumination and design tasks in architecture. The luminaire can be installed in any burning position.

#### PRODUCT SPECIFICATION

Light Source: 10W, 3000K, 772 Lumens

OR

10W, 4000K, 813 Lumens

IP Code: 65

**Dimming:** DALI dimmable.