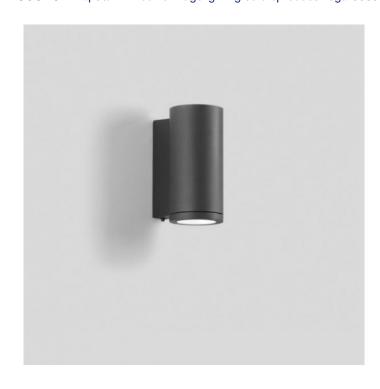

#### PRODUCT DESCRIPTION

Bega 66655 wall light, medium - LED, available in a graphite, white and silver finish. Light emission on one side only. Suitable for interior or exterior lighting.

For illumination and design tasks in architecture. The luminaire can be installed in any burning position.

The used LED technique offers durability and optimal light output with low power consumption at the same time.

Luminaire made of aluminium alloy, aluminium and stainless steel. Clear safety glass. Silicone gasket.