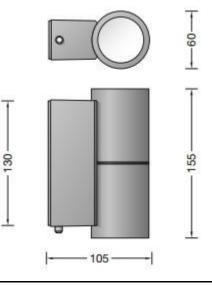

### PRODUCT SPECIFICATION

| Light Source: | 2.5W, 3000K, 164 Lumens<br>OR |
|---------------|-------------------------------|
|               | 2.5W, 4000K, 172 Lumens       |
| IP Code:      | 65                            |
| Dimming:      | Non-dimmable.                 |