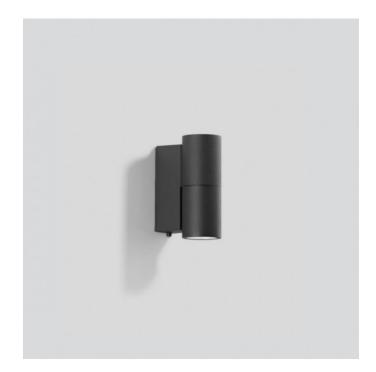

#### **PRODUCT DESCRIPTION**

Bega 66649 wall light, small - LED, available in a graphite, white and silver finish. Light emission on one side only. Suitable for interior or exterior lighting.

David

Village Lighting

For illumination and design tasks in architecture. The luminaire can be installed in any burning position.

The used LED technique offers durability and optimal light output with low power consumption at the same time.

Luminaire made of aluminium alloy, aluminium and stainless steel. Clear safety glass. Silicone gasket.