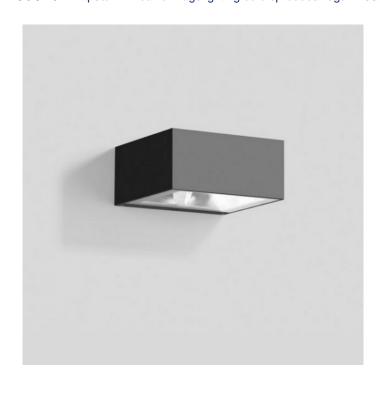

## PRODUCT DESCRIPTION

Bega 22386 wall light - Asymmetrical, available in a graphite, white or silver finish. Suitable for interior or exterior use. See extra images to see light distribution. Luminaire made of aluminium alloy, aluminium and stainless steel. Clear safety glass.

## Bega 2386 asymmetrical

For all sales and technical enquiries, please contact:

+44 (0)114 263 4266

info@davidvillagelighting.co.uk

www.davidvillagelighting.co.uk