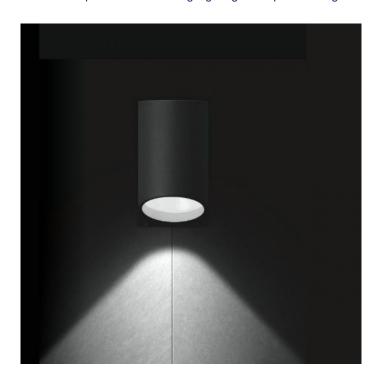

## Bega 24502 Wall LED Medium

LA3375

SOURCE: https://www.davidvillagelighting.co.uk/product/Bega-24502-Wall-LED-Medium/15825

## PRODUCT DESCRIPTION

Bega 24502 wall light

LED available in graphite or a silver finish. Suitable for interior or exterior use.

Wall luminaire for glare-free lighting of walls, traffic areas and house entrances. Very robust luminaire with excellent lighting qualities. The used LED technique offers durability and optimal light output with low power consumption at the same time.

Luminaire made of aluminium alloy, aluminium and stainless steel. Clear safety glass.

## PRODUCT SPECIFICATION

Light Source: 17W, 3000K, 1216 Lumens

OR

17W, 4000K, 1300 Lumens

IP Code: 64

**Dimming:** DALI dimmable

\_\_\_\_\_120 \_\_\_\_\_

For all sales and technical enquiries, please contact: