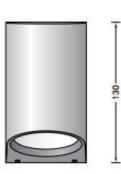

## PRODUCT SPECIFICATION

Light Source: 5.1W, 3000K, 342 Lumens

OR

5.1W, 4000K, 366 Lumens

IP Code: 64

**Dimming:** Non dimmable.

For all sales and technical enquiries, please contact:

+44 (0)114 263 4266