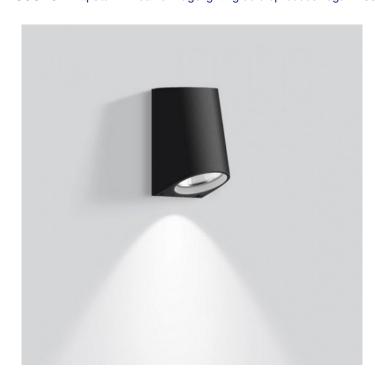

## PRODUCT DESCRIPTION

Bega 24501 Wall Light.

LED available in graphite or a silver finish. Suitable for interior or exterior use.

Wall luminaire for glare-free lighting of walls, traffic areas and house entrances. Very robust luminaire with excellent lighting qualities. The used LED technique offers durability and optimal light output with low power consumption at the same time.

Luminaire made of aluminium alloy, aluminium and stainless steel. Clear safety glass.