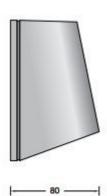

## PRODUCT SPECIFICATION

Light Source: 5.1W, 3000K, 342 Lumens

OR

5.1W, 4000K, 366 Lumens

IP Code: 64

**Dimming:** Non dimmable.

For all sales and technical enquiries, please contact:

+44 (0)114 263 4266