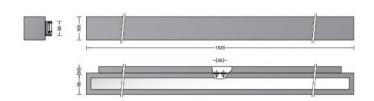

## PRODUCT DESCRIPTION

Bega 24605 wall light

Available in a graphite or silver finish. Suitable for interior or exterior use. Light emission on two sides.

Cast aluminium, aluminium and stainless steel. Safety glass, frosted.

## PRODUCT SPECIFICATION

Light Source: 33.8W, 3000K, 1736 Lumens

OR

33.8W, 4000K, 1781 Lumens

IP Code: 65

Dimming: DALI dimmable

For all sales and technical enquiries, please contact:

+44 (0)114 263 4266