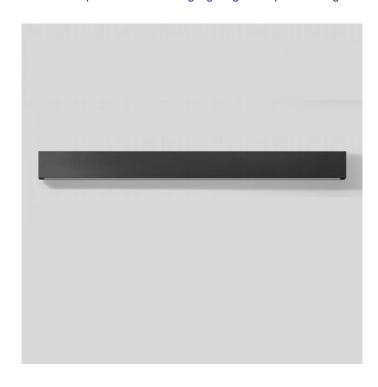

## PRODUCT DESCRIPTION

Bega 24605 wall light

Available in a graphite or silver finish. Suitable for interior or exterior use. Light emission on two sides.

Cast aluminium, aluminium and stainless steel. Safety glass, frosted.

## PRODUCT SPECIFICATION

Light Source: 33.8W, 3000K, 1736 Lumens

OR

33.8W, 4000K, 1781 Lumens

IP Code: 65

Dimming: DALI dimmable

For all sales and technical enquiries, please contact:

+44 (0)114 263 4266