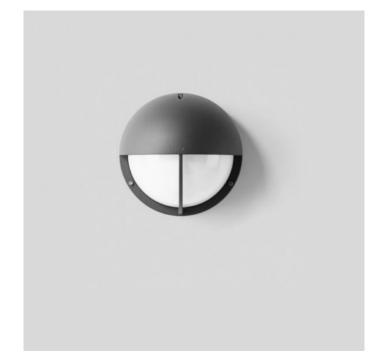

### **PRODUCT DESCRIPTION**

Bega 24344 wall light, small - LED, available in a graphite, white or silver finish. Suitable for interior or exterior use.

David

Village Lighting

Shielded LED wall luminiaire with high protection class for a variety of lighting tasks. A luminaire made of die cast aluminium and impact resistant crystal glass. The used LED technique offers durability and optimal light output with low power consumption at the same time.

Luminaire made of aluminium alloy, aluminium and stainless steel. Crystal glass with optical structure.