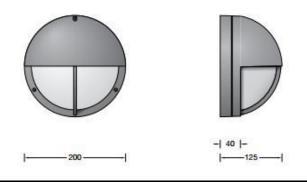

#### **PRODUCT SPECIFICATION**

| Light Source: | 5W, 3000K, 277 Lumens |
|---------------|-----------------------|
|               | OR                    |
|               | 5W, 4000K, 277 Lumens |
| IP Code:      | 65                    |
| Dimming:      | Non dimmable.         |