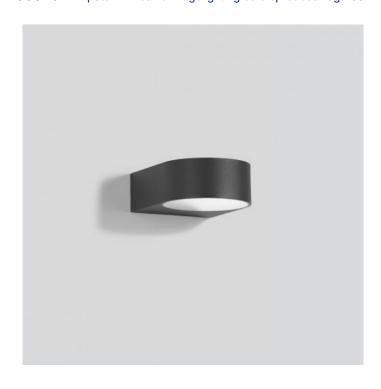

## PRODUCT DESCRIPTION

Bega 33224 wall light

Available in a graphite or silver finish. Suitable for interior or exterior use.

Cast aluminium, aluminium and stainless steel. Safety glass with optical texture.