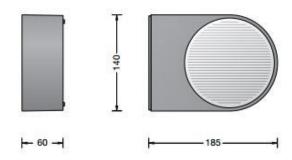

## PRODUCT DESCRIPTION

Bega 33224 wall light

Available in a graphite or silver finish. Suitable for interior or exterior use.

Cast aluminium, aluminium and stainless steel. Safety glass with optical texture.

## PRODUCT SPECIFICATION

Light Source: 8.6W, 3000K, 489 Lumens

IP Code: 65

**Dimming:** Non-dimmable.

For all sales and technical enquiries, please contact:

+44 (0)114 263 4266

info@davidvillagelighting.co.uk