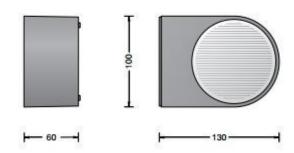

## PRODUCT DESCRIPTION

Bega 33223 wall light

Available in a graphite or silver finish. Suitable for interior or exterior use.

Cast aluminium, aluminium and stainless steel. Safety glass with optical texture.

## PRODUCT SPECIFICATION

Light Source: 4.1W, 3000K, 365 Lumens

IP Code: 65

**Dimming:** Non-dimmable.

For all sales and technical enquiries, please contact:

+44 (0)114 263 4266

info@davidvillagelighting.co.uk