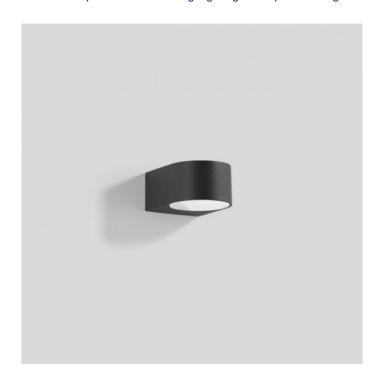

## PRODUCT DESCRIPTION

Bega 33223 wall light

Available in a graphite or silver finish. Suitable for interior or exterior use.

Cast aluminium, aluminium and stainless steel. Safety glass with optical texture.

## PRODUCT SPECIFICATION

Light Source: 4.1W, 3000K, 365 Lumens

IP Code: 65

**Dimming:** Non-dimmable.

For all sales and technical enquiries, please contact:

+44 (0)114 263 4266

info@davidvillagelighting.co.uk