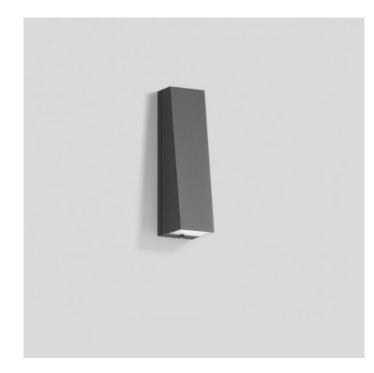

# Bega 33514 Wall LED Large

### **PRODUCT DESCRIPTION**

Bega 33514 wall light, large, available in graphite or a silver finish.

Suitable for interior and exterior lighting.

Shielded wall luminaire with directed light makes it particularly well-suited for installation on columns and wall faces. The used LED technique offers durability and optimal light output with low power consumption at the same time.