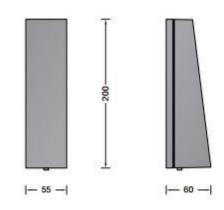

### **PRODUCT DESCRIPTION**

Bega 33514 wall light, large, available in graphite or a silver finish.

Suitable for interior and exterior lighting.

Shielded wall luminaire with directed light makes it particularly well-suited for installation on columns and wall faces. The used LED technique offers durability and optimal light output with low power consumption at the same time.

Luminaire made of aluminium alloy, aluminium and stainless steel.