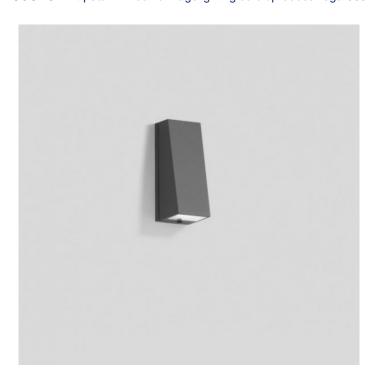

## Bega 33513 Wall LED Small

LA3357

SOURCE: https://www.davidvillagelighting.co.uk/product/Bega-33513-Wall-LED-Small/15804

## PRODUCT DESCRIPTION

Bega 33513 wall light, small, available in graphite or a silver finish.

Suitable for interior and exterior lighting.

Shielded wall luminaire with directed light makes it particularly well-suited for installation on columns and wall faces. The used LED technique offers durability

and optimal light output with low power consumption at the same time.

Luminaire made of aluminium alloy, aluminium and stainless steel.