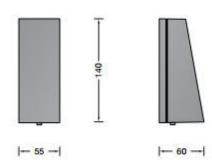

## PRODUCT SPECIFICATION

Light Source: 3.5W, 3000K, 159 Lumens

Or

3.5w, 4000K, 168 Lumens

IP Code: 64

**Dimming:** Non dimmable.

For all sales and technical enquiries, please contact:

+44 (0)114 263 4266