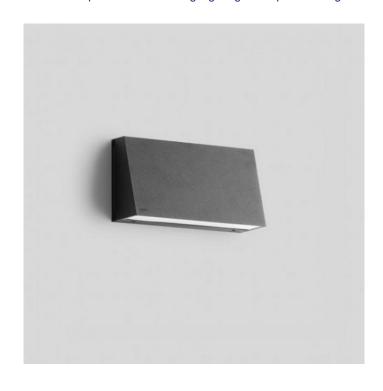

## Bega 22261 Wall Large LED

LA3356

SOURCE: https://www.davidvillagelighting.co.uk/product/Bega-22261-Wall-Large-LED/15803

## PRODUCT DESCRIPTION

Bega 22261 wall light, large, available in a graphite or silver finish. Suitable for interior and exterior use. Cast aluminium, aluminium and stainless steel. Safety glass, frosted.