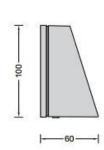

## PRODUCT DESCRIPTION

Bega 22261 wall light, large, available in a graphite or silver finish. Suitable for interior and exterior use. Cast aluminium, aluminium and stainless steel. Safety glass, frosted.

## PRODUCT SPECIFICATION

Light Source: 5.8W, 3000K, 361lumens

OR

5.8W, 4000K, 361lumens

IP Code: 64

**Dimming:** Non-dimmable

For all sales and technical enquiries, please contact:

+44 (0)114 263 4266