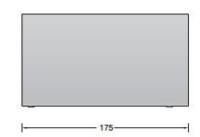

## PRODUCT DESCRIPTION

Bega 22261 wall light, large, available in a graphite or silver finish. Suitable for interior and exterior use. Cast aluminium, aluminium and stainless steel. Safety glass, frosted.

## PRODUCT SPECIFICATION

Light Source: 5.8W, 3000K, 361lumens

OR

5.8W, 4000K, 361lumens

IP Code: 64

**Dimming:** Non-dimmable

For all sales and technical enquiries, please contact:

+44 (0)114 263 4266