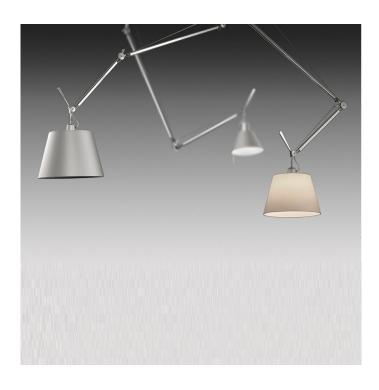

## Artemide Tolomeo Decentrata Suspension Light

The Tolomeo Decentrata suspension follows on the design of the Artemide Tolomeo Basculante 2 Bracci light and was designed by the award-winning Michelle de Lucchi and Giancarlo Fassina who are behind the Artemide Tolomeo collection, a classic range with a stylish touch exclusive to Artemide. This suspension light has an adjustable body allowing you to direct the light where you need.

The Tolomeo Decentrata suspension light has a lovely aluminium body with the choice of a parchment or silk satin fabric lampshade so you can find the right finish for your space. Suitable for many settings this suspension can be used in lounges, bedrooms and dining areas but is particularly useful in offices as the light can be directed over desks to use as a reading or task light. Also view the aluminium version of this light, the <a href="Artemide Tolomeo">Artemide Tolomeo</a> Decentrate Aluminium Suspension for a more modernistic look.