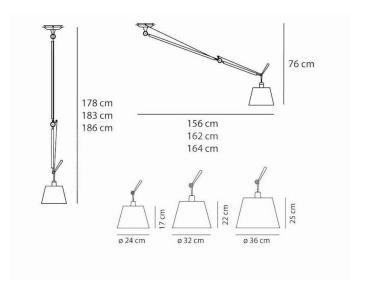

#### PRODUCT SPECIFICATION

Light Source: 240 - max 17W LED E27 (excluded)

**320** - max 21W E27 (excluded) **360** - max 21W E27 (excluded)

IP Code: 20

**Dimming:** Dimmable via mains phase dimming. **Dimensions: 240** - Ø24 cm, L:156cm, H:178cm

320 - Ø32 cm, L:162cm, H:183cm

**360** - Ø36 cm, L:164cm, H:186cm

For all sales and technical enquiries, please contact:

+44 (0)114 263 4266

info@davidvillagelighting.co.uk

www.davidvillagelighting.co.uk