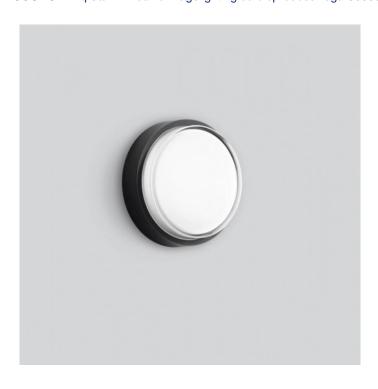

## 33535 Medium Wall / Ceiling LED Light by Bega

Available in a graphite or silver finish. Recessed LED ceiling and wall luminaire with high protection class for a variety of lighting tasks. The used LED technique offers durability and optimal light output with low power consumption at the same time.

Made of aluminium alloy, aluminium and stainless steel. Crystal glass, white inside.

### PRODUCT SPECIFICATION

Light Source: 5.8W, 3000K, 609 Lumens

or

5.8W, 3000K, 627 Lumens

IP Code: 65

Dimensions: Ø21cm

Depth: 7cm