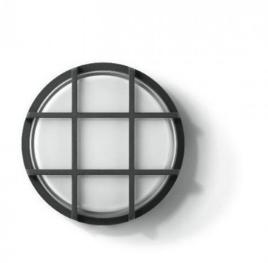

## PRODUCT DESCRIPTION

Bega 33504 Ceiling / Wall large for indoor and outdoor use. Available in a graphite or silver finish.

Recessed LED ceiling and wall luminaire with high protection class for a variety of lighting tasks. The used LED technique offers durability and optimal light output with low power consumption at the same time.

Made of aluminium alloy, aluminium and stainless steel. Crystal glass, white inside.