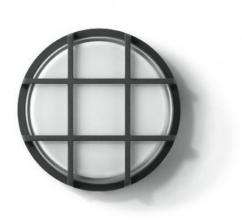

## PRODUCT DESCRIPTION

Bega 33503 Ceiling/Wall medium for indoor and outdoor use.

Available in a graphite or silver finish.

Recessed LED ceiling and wall luminaire with high protection class for a variety of lighting tasks. The used LED technique offers durability and optimal light output with low power consumption at the same time.

Made of aluminium alloy, aluminium and stainless steel. Crystal glass, white inside.