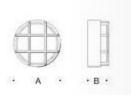

## PRODUCT DESCRIPTION

Bega 33502 Ceiling/Wall small for indoor and outdoor use.

Available in a graphite or silver finish.

Recessed LED ceiling and wall luminaire with high protection class for a variety of lighting tasks. The used LED technique offers durability and optimal light output with low power consumption at the same time.

Made of aluminium alloy, aluminium and stainless steel. Crystal glass, white inside.