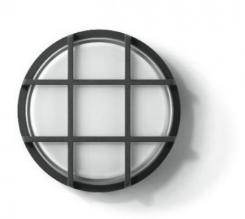

## Bega 33502 Ceiling/Wall Small LED

SOURCE: https://www.davidvillagelighting.co.uk/product/Bega-33502-CeilingWall-Small-LED/15739

## PRODUCT DESCRIPTION

Bega 33502 Ceiling/Wall small for indoor and outdoor use.

Available in a graphite or silver finish.

Recessed LED ceiling and wall luminaire with high protection class for a variety of lighting tasks. The used LED technique offers durability and optimal light output with low power consumption at the same time.

Made of aluminium alloy, aluminium and stainless steel. Crystal glass, white inside.