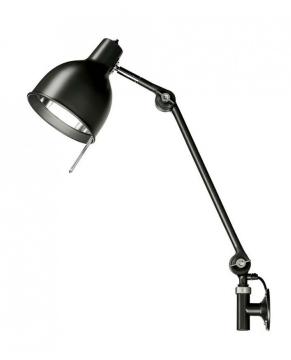

# **Orsjo Belysning PJ72 Wall Light**

LA3283

SOURCE: https://www.davidvillagelighting.co.uk/product/Orsjo-Belysning-PJ72-Wall-Light/15717

### Orsjo Belysning PJ72 Wall Lamp.

The PJ72 Wall Lamp is a functional and adjustable wall light, used for both private and public spaces. It consists of one arm and is the smaller version of the PJ70 wall light - but still guarantees extensive movement, making it a perfect task light. Ann Morsing and Beban Nord at Box Arkitekter were inspired by the work of PeFeGe Eriksson when developing the PJ collection, they have updated the classic 1940's industrial lamp to meet modern day needs. The PJ72 is still as practical and elegant as the original work lamps were over 60 years ago, but now with the enhancements of modern day technology.

The flexible arm moves effortlessly, making it easy to angle the shade and brighten a particular area, this grants you the ability to create a direct light source and makes it a perfect task light. Due to its mounting option, the PJ72 also has the benefit of saving space, making it perfect for those smaller workspaces or home offices where you lack desk space.