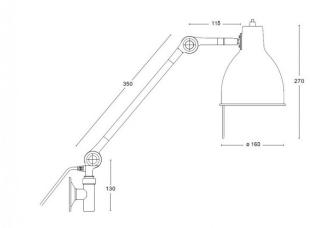

#### PRODUCT SPECIFICATION

Light Source: 1 x Max 7.5W LED E27 (excluded)

IP Code: 20

Dimming:

20

Integrated on/off switch on the product.

Dimensions: Shade: Ø16cm

Long Arm: 35cm Short Arm: 11.5cm Wall Base Height: 13cm Shade Height: 27cm Cable Length: 250cm