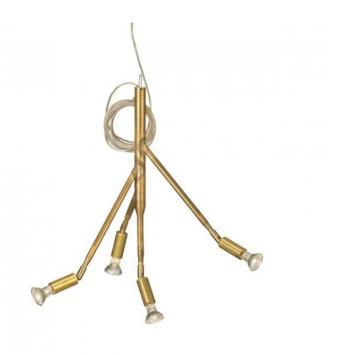

# Orsjo Belysning Kvist 4 Arm Pendant Light

SOURCE: https://www.davidvillagelighting.co.uk/product/Orsjo-Belysning-Kvist-4-Arm-Pendant-Light/15706

## Orsjo Belysning Kvist 4 Arm Pendant

The Kvist Pendant light is a contemporary classic. This piece was designed by Jonas Bohlin who took inspiration from a Birch tree, in particular the branches. Kvist is made up of four adjustable light units, or branches, making it perfect for directional light. Particularly in the kitchen or bathroom. All four light units are also dimmable.