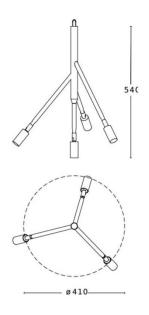

#### **PRODUCT SPECIFICATION**

Light Source: 4 x Max 5W E14 PAR16 LED (excluded) IP Code: 20

Dimming: Dimmable via mains phase dimming.

Dimensions: Ø41cm Height: 54cm Cable Length: 500cm

+44 (0)114 263 4266 info@davidvillagelighting.co.uk www.davidvillagelighting.co.uk