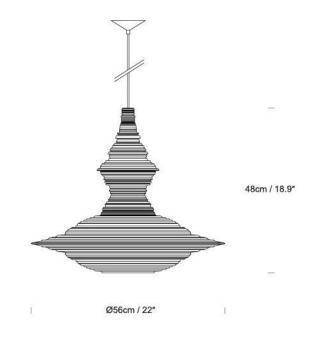

#### PRODUCT SPECIFICATION

Light Source: 1x E27 100W max. (excluded)

IP Code: 20

**Dimming:** Dimmable via mains phase dimming

Dimensions: Small: H 25cm D 18cm

Large: H 48cm D 56cm Cable length: 4m

For all sales and technical enquiries, please contact: