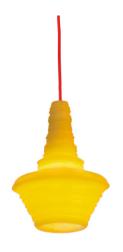

## **Innermost Stupa Pendant Light**

The Innermost Stupa pendant light combines art and functionality, featuring sharply defined ridges that play with light and shadow. Each pendant is hand-finished on a lathe, giving it a unique pattern. Crafted from high-quality resin, Stupa's structure softly diffuses light, producing a warm ambient glow. Available in two colours, white and yellow, and two sizes, Stupa18 and Stupa56, this pendant is suited for both residential and commercial interiors looking to add a touch of artisanal charm.

#### PRODUCT SPECIFICATION

Light Source: 1x E27 100W max. (excluded)

IP Code: 20

**Dimming:** Dimmable via mains phase dimming

Dimensions: Small: H 25cm D 18cm

Large: H 48cm D 56cm Cable length: 4m

For all sales and technical enquiries, please contact: