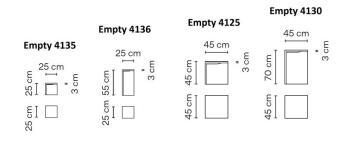

### PRODUCT SPECIFICATION

**Light Empty 4125 & Empty 4130** - 2 x 8.6W, 3500K,

Source: 1247 Lumens

**Empty 4135 & Empty 4136** - 2 x 4.3W, 3500K,

567 Lumens

IP Code: 66

Dimming: Non-dimmable

**Dimensions: Empty 4125** - 45cm x 45cm x 45cm

Empty 4130 - 45cm x 70cm x 45cm Empty 4135 - 25cm x 25cm x 25cm Empty 4136 - 25cm x 55cm x 25cm