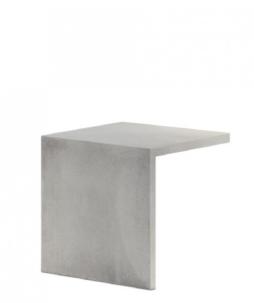

## Vibia Empty Outdoor LED Floor Lamp

Designed by Josep Lluis Xuclà, the Vibia Empty Outdoor Floor Lamps are a unique innovation, creating a cross-over between furniture and lighting. Empty has many functions and uses in outdoor spaces, not only illuminating your space but also providing a structure that can also be used as a table. The floor light boasts a simple perpendicular structure crafted from concrete and housing 2 LED strips that distribute the light downwards and resulting in an ambient and effective glow.

The Vibia Empty LED Outdoor Floor Light is a sculptural piece, even when turned off, this design turns from light to table to seat depending on your needs and is a perfect addition to environments where you host guests - either residentially or in the hospitality sector. The floor lamp is available in 4 versions, with each one having a unique size so you can mix and match to create stunning displays on any exterior.