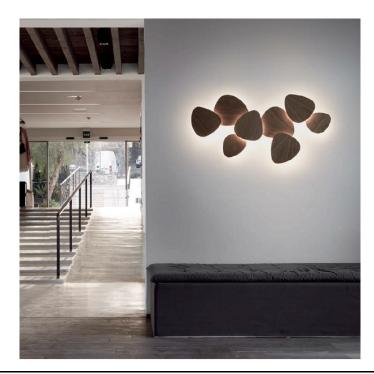

## **PRODUCT DESCRIPTION**

Centrelight Set 8 Wall Light

Modular wall light cluster of 8 frontal parts made in white lacquer or natural oak. The inner structure is composed of a metal tube finished in white paint. The lamping is comprised of 8 independent LED plates wired to one location. 1-10V DIM option available, not mains dimmable. Finishes: White or Natural Oak Dimensions: 115.5cm Length 60.5cm Height

David

Village Lighting

Lamp: 103.4 watt LED 11520lm CRI85 2700°K

For further details, pricing and orders please contact us.