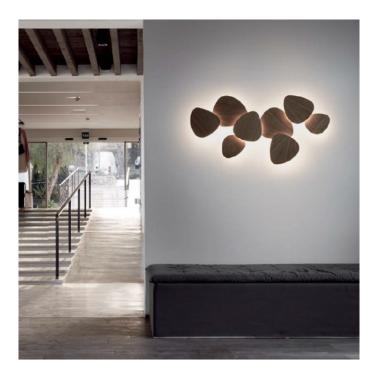

## **PRODUCT DESCRIPTION**

Centrelight Set 8 Wall Light

Modular wall light cluster of 8 frontal parts made in white lacquer or natural oak. The inner structure is composed of a metal tube finished in white paint. The lamping is comprised of 8 independent LED plates wired to one location. 1-10V DIM option available, not mains dimmable. Finishes: White or Natural Oak Dimensions: 115.5cm Length 60.5cm Height

David

Village Lighting

Lamp: 103.4 watt LED 11520lm CRI85 2700°K

For further details, pricing and orders please contact us.