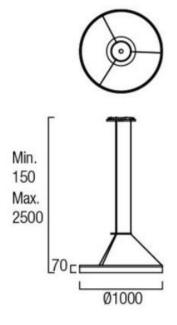

#### **PRODUCT SPECIFICATION**

Light Source: 36W, 3000K, 3456lumens

**Dimming:** Non dimmable.

Dimensions: 1000 mm Diffuser diameter

70 mm Diffuser depth 150 mm Min drop 2500 mm Max drop