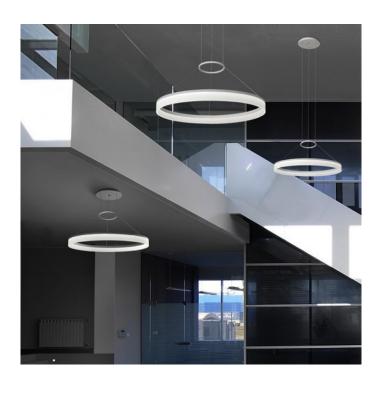

# Light Attack Circus 1000 mm LED

LA3197

SOURCE: https://www.davidvillagelighting.co.uk/product/Light-Attack-Circus-1000-mm-LED/15621

#### PRODUCT DESCRIPTION

High power LED suspension. White structure. Standard version non dimmable ballast

Also available with 1-10V dimmable. Please phone or email for details.