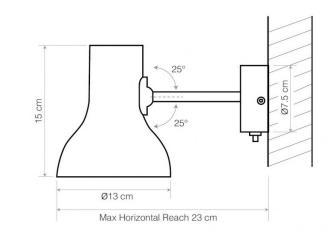

#### **PRODUCT SPECIFICATION**

ANGLEPOISE

LA3192

| Light<br>Source: | 1 x Max 10W E27 (excluded)                                                                                                                                                                                           |
|------------------|----------------------------------------------------------------------------------------------------------------------------------------------------------------------------------------------------------------------|
| IP Code:         | 20                                                                                                                                                                                                                   |
| Dimming:         | <b>Hard-Wired</b> : Integrated on/off switch on the product for hard-wired version. Can be wired to an external switch by a qualified electrician <b>Cable &amp; Plug</b> : In-line on/off switch included on cable. |
| Dimensions:      | Shade: Ø13cm<br>Shade Height: 15cm<br>Wall Plate: Ø7.5cm<br>Maximum Reach (from wall to shade): 23cm<br>Cable Length: 250cm                                                                                          |