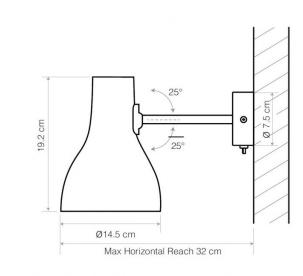

#### PRODUCT SPECIFICATION

| Light<br>Source: | 1 x Max 10W E27 LED (excluded)                                                                                                                                                         |
|------------------|----------------------------------------------------------------------------------------------------------------------------------------------------------------------------------------|
| IP Code:         | 20                                                                                                                                                                                     |
| Dimming:         | Hard-Wired: Integrated on/off switch on the<br>product. Can be wired to an external switch by a<br>qualified electrician.<br>Cable & Plug: In-line on/off switch included on<br>cable. |
| Dimensions:      | Shade: Ø14.5cm<br>Shade Height: 19.2cm<br>Wall Plate: Ø7.5cm<br>Maximum Reach (from wall to shade): 32cm<br>Cable Length: 250cm                                                        |