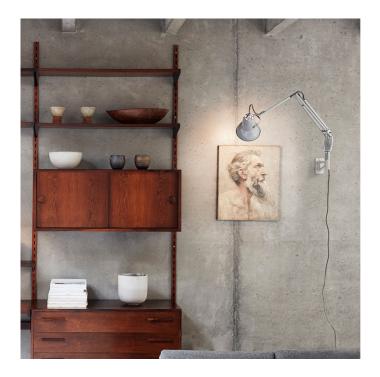

# Anglepoise Original 1227 Lamp with Wall Bracket

A part of the <u>Original 1227 collection</u>, this wall lamp gives you the benefits of the renowned <u>Original 1227 desk lamp</u> in a wall mounted form, to give you a fully adjustable and directional light, perfect for both commercial and home settings. Making use of designer George Carwardine's famous 3-spring mechanism, this wall light is well-balanced and stylish as the light can be moved into any position you want, whether you want to create a calm corner or a spotlight over your desk.

Available in jet black, dove grey, white linen and chrome, this wallmounted light is universal and will easily slip into any design scheme to provide a stand-out finish to your room.