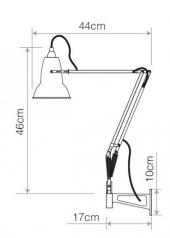

#### PRODUCT SPECIFICATION

20

ANGLEPOISE

LA3170

Light Source: 1 x Max 6W E27 LED (included)

IP Code:

**Dimming:** In-line on/off switch included on cable.

Dimensions: Shade: Ø14cm Shade Height: 16cm Height: 46cm Wall Bracket Depth: 17cm Cable Length: 200cm