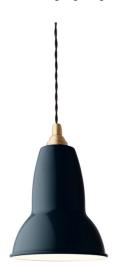

## **Anglepoise Original 1227 Brass Pendant Light**

The Original 1227 Brass Pendant light is part of the <u>Anglepoise Original 1227 collection</u> which produces re-imaginations of George Carwardine's 1935 <u>desk lamp</u> design that is one of the most iconic lamps to be produced in the 20th century.

Taking its shape from the shade of this design, the 1227 Brass pendant is timeless and graceful due to its delicate brass fittings and woven fabric cable. Looking particularly splendid in kitchens and dining spaces, this light creates a nice glow to hang over your table or as a main feature light. To create a stunning light spectacle, buy multiple pendants to cluster together or try pairing it with the larger version, the Original 1227 Brass Maxi Pendant.