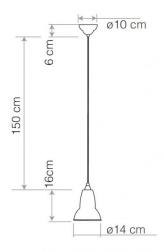

#### PRODUCT SPECIFICATION

Light Source: 1 x Max 10W E27 (excluded)

IP Code: 20

**Dimming:** Dimmable via mains phase dimming.

Dimensions: Shade: Ø14cm

Shade Height: 16cm Ceiling Rose: Ø10cm Cable Length: 150cm