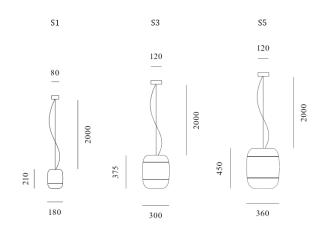

#### PRODUCT SPECIFICATION

**Light Source**: S1 - 1 x HSGST G9 60W max (excluded)

S3 - 1 x IAA/F E27 150W max (excluded)

S5 - 1 x IAA/F E27 150W max (excluded)

IP Code: 20

Dimmina:

20

Dimmable via mains phase dimming

Dimensions: S1 - Ø18cm, H 21cm

S3 - Ø30cm, H 37.5cm S5 - Ø36cm, H 45cm

S1 - Ø8cm ceiling rose S3/S5 - Ø12cm ceiling rose 200cm cable length

For all sales and technical enquiries, please contact:

+44 (0)114 263 4266