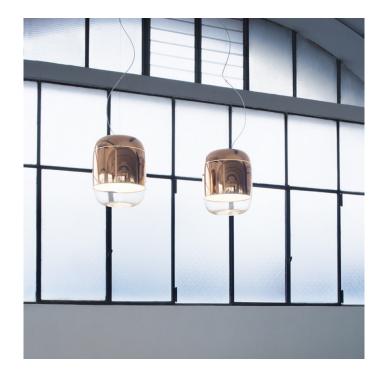

## **Gong Pendant by Prandina**

Prandina's Gong is an attractive, contemporary pendant light which exemplifies the Bassanese company's ability to "think with glass".

Designed by founder Sergio Prandina, Gong was inspired by the shape of traditional Chinese lanterns and the way in which they contain, protect, and project light. External engravings separate the decorated upper part of the blown glass diffuser from the lower part, which is left clear to emphasise the purity of glass. A variety of decorative finishes are available for the upper part which make use of Prandina's advanced painting, mirroring, and metallizing techniques to ensure that Gong is at home in a wide range of environments, but especially in warm, relaxed settings like bedrooms, restaurants, and hotel lobbies.

Gong is available in three sizes. The smallest size is available as a three-light installation with either a round or bar-shaped ceiling rose; please contact us for more details about these variants, including prices. An LED version is also available, while the wider collection includes a table lamp, a wall lamp, and a mini pendant.