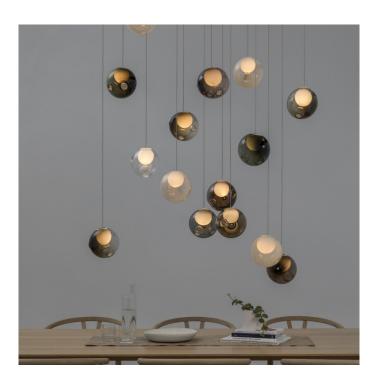

## 28 Series Chandelier Light by Bocci

Designed by Omer Arbel, the 28 Series chandelier is made up of multiple pendants from the <u>Bocci 28 series</u> using a rectangular, circular or square ceiling canopy. The chandeliers come with a light source included with the choice between a **LED 1.5W** bulb or a **Xenon 20W** bulb, which both provide a long-lasting and environmentally friendly glow.

Each 28 Series pendant has a glass lampshade that is created by a special glass-blowing technique which results in the intriguing holes featured in the shade. The light bulb is also covered by a white lamp holder which diffuses the light and creates a soft illumination. You can use this chandelier light in many settings and it will create an amazing and eye-catching aesthetic in any interior.

The 28 Series chandelier lights are available in a wide variety of colours. To create your very own colour combinations click here to visit the Bocci website. Forward your custom design to us so that we can send you a quotation. See the final image on the left for instructions.