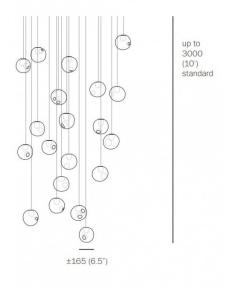

## 28 Series Chandelier Light by Bocci

Designed by Omer Arbel, the 28 Series chandelier is made up of multiple pendants from the <u>Bocci 28 series</u> using a rectangular, circular or square ceiling canopy. The chandeliers come with a light source included with the choice between a **LED 1.5W** bulb or a **Xenon 20W** bulb, which both provide a long-lasting and environmentally friendly glow.

The 28 Series chandelier lights are available in a wide variety of colours. To create your very own colour combinations click here to visit the Bocci website. Forward your custom design to us so that we can send you a quotation. See the final image on the left for instructions.