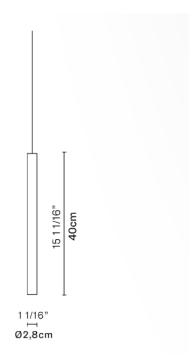

Pendant formations are: Single, 3-5 Round, 3-5 Line, 6-10 Round, 6-10 Line, 11-20 Round, 11-20 Line, 21-30 Round, 21-30 Line, 21-30 Square

Dimensions for single: 2.8 cm Diameter 40 cm Length

Lamp: LED 3Watt 2700K