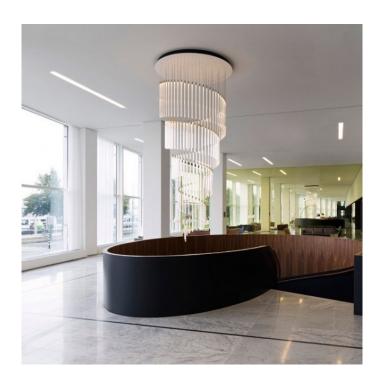

#### PRODUCT DESCRIPTION

Centrelight Ultispot Pendant. Suspensions made up of single pyrex glass tubes with a ribbed plastic internal diffuser. Completely customisable to individual needs, available in a range of formations.

Pendant formations are: Single, 3-5 Round, 3-5 Line, 6-10 Round, 6-10 Line, 11-20 Round, 11-20 Line, 21-30 Round, 21-30 Line, 21-30 Square

Dimensions for single: 2.8 cm Diameter 40 cm Length

Lamp: LED 3Watt 2700K