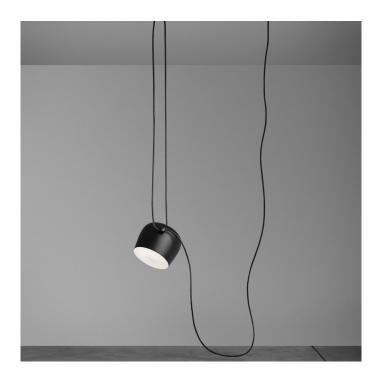

## Flos Aim LED Pendant Light

The Flos Aim pendant light was designed by the collaborative team of brothers Ronan and Erwan Bouroullec in 2013. As rising stars of European design, Ronan and Erwan Bouroullec strive to combine both romanticism and functionality into their designs, which is evident throughout both brothers' work in the lighting design industry.

The Aim suspension can be configured and draped around a room in any way imaginable, enabling the user to have complete creative freedom. The innovative and playful nature of the Aim pendant light is complimented by the industrial character of the design, and with the additional use of a multiple ceiling rose up to five standard size Aim pendants or five mixed Aim pendants can be hung from one central ceiling point, allowing the creation of a fantastic lighting display sure to illuminate your space effectively but to also captivate visitors.

The Aim pendant light has an integral LED light source which is diffused and provides an even and practical light emission. Available in two sizes and finishes, the Aim pendant light is a versatile and modern suspension light for your home or commercial space.