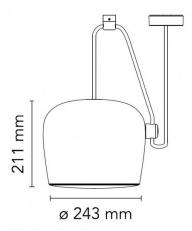

#### PRODUCT SPECIFICATION

Light Source: 16W, 2700K, 895 Lumens

IP Code:

**Dimming:** Dimmable via Triac dimming.

Dimensions: Ø24.3cm

Height: 21.1cm Cable Length: 9m