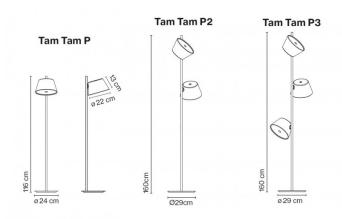

### Dimensions: Tam Tam P:

Shade: Ø22cm Shade Height: 13cm Height: 116cm Base: Ø24cm

#### Tam Tam P2 & P3:

Shade: Ø22cm Shade Height: 13cm Height: 160cm Base: Ø29cm

200cm cable length