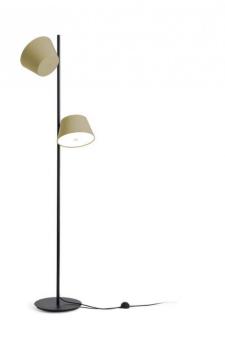

## Marset Tam Tam Floor Lamp

Marset Tam Tam was designed in 2015 by Fabien Dumas. Like grapes on a hanging vine, multiple spherical shades can sit along a central bar, placed at playful angles and in a variety of colours, the Tam Tam has a life of its own.

Each shade is individually adjustable, allowing the user to control the light sources for a customised display. The unique design is perfect for reading and ambience in a living room or social area. Whether you choose a monochrome pallet or a mixture of colours, Tam Tam floor lamp by Marset is sure to bring a playful and stylish touch to any interior design.

Create your own Tam Tam Floor lamp, Choose from: Black, Off-white, Sand, Silver Grey, Olive Yellow, Orange or Brown Grey.