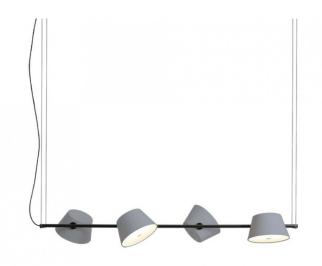

## Marset Tam Tam 4 & 6 pendant light

The Tam Tam linear collection by Marset is a fun, dynamic design that features a long ceiling canopy with shades attached that resemble grapes on a vine. The designer, Fabien Dumas, has created a customizable pendant light that is ideal for over a table, office, or study area to give a space that touch of modern design and playfulness.

Available with 4 shades or 6, the Tam Tam gives you full range to make this stunning design suit any interior. The shades come in a selection of classic colours to choose from. You can mix and match with a multicoloured design or keep it simple and go monochrome. This customisable feature of the Tam Tam allows you to create your own bespoke light that would be ideal for anywhere in your home.