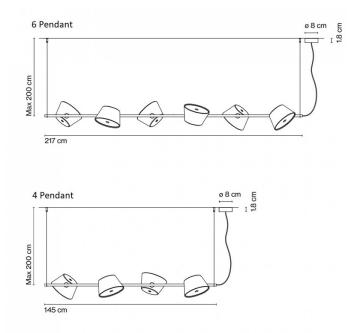

#### PRODUCT SPECIFICATION

Light Source: Tam Tam 4: 4 x Max 5W E14 LED (excluded) Tam Tam 6: 6 x Max 5W E14 LED (excluded)

IP Code: 20

**Dimming:** Dimmable via mains phase dimming.

Dimensions: Tam Tam 4: Length: 145cm Width: 46cm Max Drop: 200cm Shade: Ø22cm

> Tam Tam 6: Length: 217cm Width: 46cm Max Drop: 200cm Shade: Ø22cm