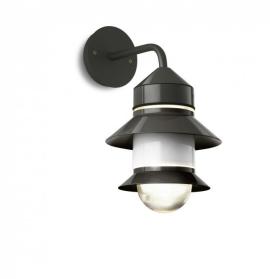

# Marset Santorini Fixed Stem Wall Light

Inspired by the lanterns found on fishing boats, this collection of outdoor customisable lamps allows you to create multiple compositions. Users can choose how many shades to place on the diffuser, along with their order, position and direction. This interplay of combinations yields a rich array of direct or reflected light.

This fixed stem version of the Santorini light is mounted to the wall with a metallic wall mount that adds an industrial touch to a space. The intricate shades can be customised which not only gives each light a unique look but it also plays with the light in different ways. The direction of the shades will determine the direction of the light output.