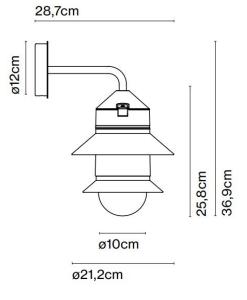

### **PRODUCT SPECIFICATION**

marset

LA3075

Light Source: 1 x Max 8W E27 LED (excluded)

IP Code:

**Dimming:** Dimmable via mains phase dimming.

Dimensions: Shade: Ø21.2cm Diffuser: Ø10cm Depth: 28.7cm Length: 36.9cm