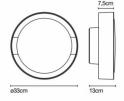

Please Note: only the smallest Plaff-on!, with a 16 cm diameter has an IP65 rating. The other two larger sizes retain an IP54 rating.

Dimensions: Plaff- on! 16: Ø16cm

Ø16cm Depth: 9cm

65

Plaff- on! 33: Ø33cm Depth: 13cm

Plaff- on! 50: Ø50cm Depth: 13.8cm

Plaff-on! 16 IP65

4.5cm

Plaff-on! 33 IP54