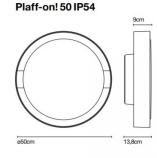

Please Note: only the smallest Plaff-on!, with a 16 cm diameter has an IP65 rating. The other two larger sizes retain an IP54 rating.

Dimensions: Plaff- on! 16: Ø16cm

Ø16cm Depth: 9cm

65

Plaff- on! 33: Ø33cm Depth: 13cm

Plaff- on! 50: Ø50cm Depth: 13.8cm

Plaff-on! 16 IP65

4.5cm

Plaff-on! 33 IP54